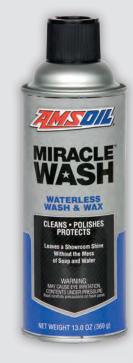

# Miracle Wash® Waterless Wash & Wax

## A Showroom Shine Without the Mess of Soap and Water

AMSOIL Miracle Wash® Waterless Wash & Wax (AMW) provides vehicles with a fantastic shine and super-tough protective finish in just two easy steps - spray and wipe. Specialized surfactants lift the dirt off the surface of the vehicle and hold it in suspension while the vehicle is wiped clean. Miracle Wash acts as a protective barrier between the dirt particles and the surface, protecting the finish from abrasion. Specialized anti-static agents repel dust and light dirt, maintaining the vehicle's brilliant shine long after washing is finished. Miracle Wash also protects against the damaging effects of the sun's ultraviolet rays.

#### **AMSOIL PRODUCT AVAILABILITY**

AMSOIL Miracle Wash is available in 13-ounce spray cans.